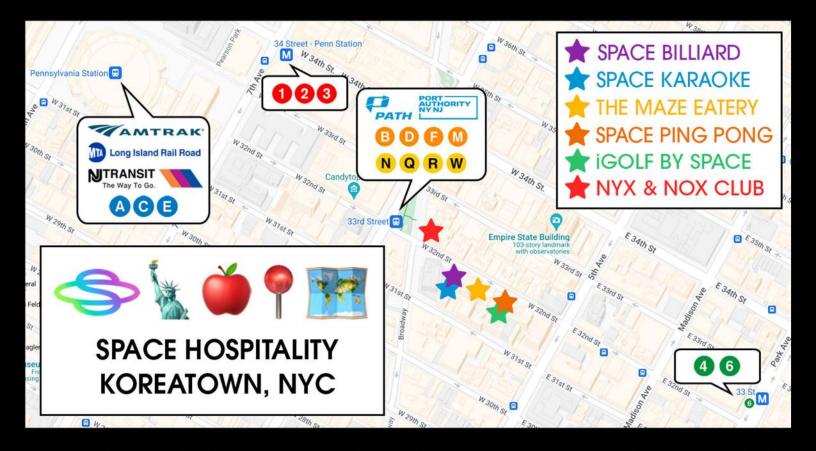

#### MULTIPLE VENUE HOSPITALITY

EST. 2009

34 W 32ND ST, FLOOR 12 NEW YORK, NY 10001 MAX CAP 250

MAX CAP 150

32 W 32ND ST, FLOOR 3 NEW YORK, NY 10001 EST. 2016

EST. 2018

SPACE KARAOKE

34 W 32ND ST, FLOOR 11 NEW YORK, NY 10001 MAX CAP 300

MAX CAP 300

22 W 32ND ST, FLOOR 8 NEW YORK, NY 10001 EST. 2022

EST. 2023

22 W 32ND ST, FLOOR 6 NEW YORK, NY 10001 MAX CAP 200

MAX CAP 600

49 W 32ND ST, BSMT 2F NEW YORK, NY 10001 COMING SOON Fall 2024

We offer versatile options for added convenience in hosting your event. All of our brands are conveniently located on the same block on 32nd St. Between Broadway & 5th Ave, steps away from the Empire State Building.