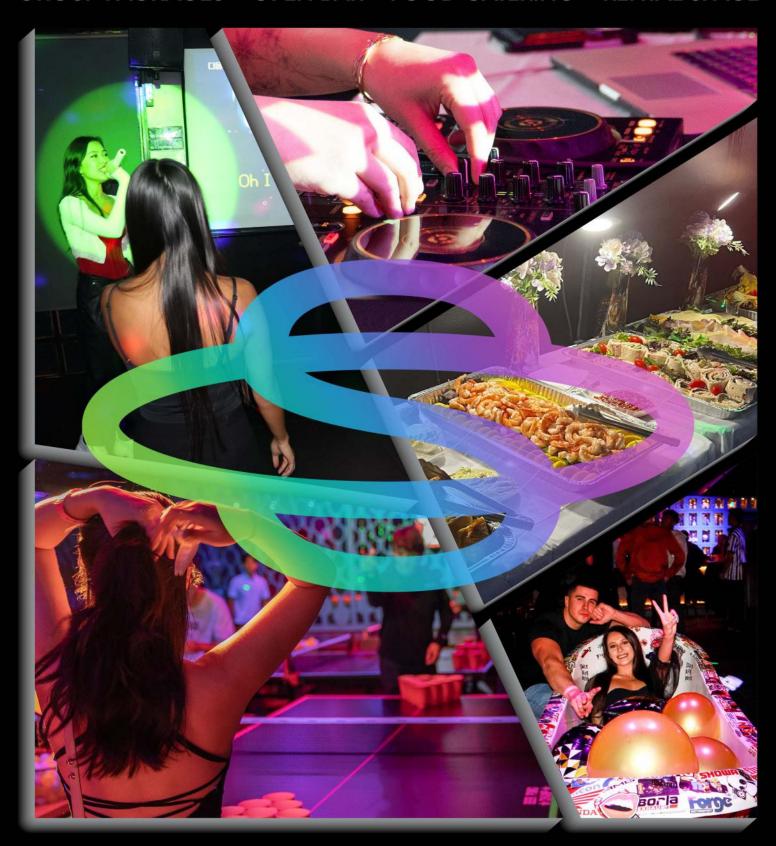

#### MULTIPLE VENUE HOSPITALITY

EST. 2009

34 W 32ND ST, FLOOR 12 NEW YORK, NY 10001 MAX CAP 250

MAX CAP 150

32 W 32ND ST, FLOOR 3 NEW YORK, NY 10001 EST. 2016

EST. 2018

SPACE KARAOKE

34 W 32ND ST, FLOOR 11 NEW YORK, NY 10001 MAX CAP 300

MAX CAP 300

22 W 32ND ST, FLOOR 8 NEW YORK, NY 10001 EST. 2022

EST. 2023

22 W 32ND ST, FLOOR 6 NEW YORK, NY 10001 MAX CAP 200

MAX CAP 600

49 W 32ND ST, BSMT 2F NEW YORK, NY 10001 COMING SOON Fall 2024

We offer versatile options for added convenience in hosting your event. All of our brands are conveniently located on the same block on 32nd St. Between Broadway & 5th Ave, steps away from the Empire State Building.

#### FOOD CATERING PLATTERS

#### EACH PLATTER SERVES APPROXIMATELY 10 GUESTS

PLEASE LET US KNOW IF A GUEST HAS ANY FOOD ALLERGIES OR SPECIAL DIETARY NEEDS.